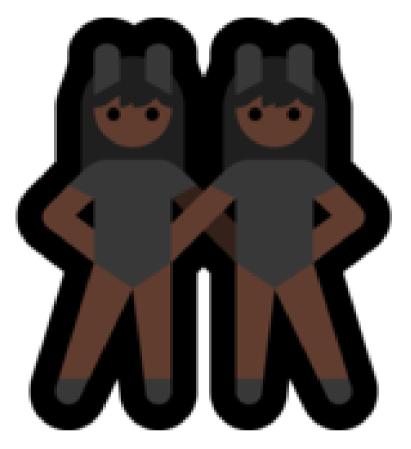

#### **DONATION %**

punycode: xn--qn8h5g status: Real/IDNA codepoints: U+1F46F, U+1F3FF

The People With Bunny Ears, Type-6 emoji is a modifier sequence combining People with Bunny Ears and Dark Skin Tone. These display as a single emoji on supported platforms.

### **PEOPLE WITH BUNNY** EARS, TYPE-6