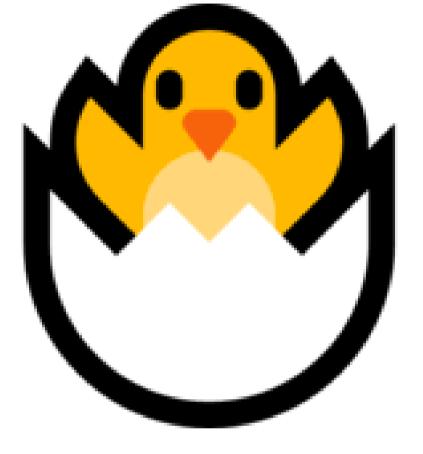

### **HATCHING CHICK**

A baby chicken (chick), hatching from an egg and seeing the world for the first time. Depicted as a yellow chick with an orange beak facing forward in the cracked, bottom half of a white egg, generally shown flapping its wings with a cute facial expression.

Often used with an affectionate tone. May be used to represent various types of baby birds. May also be used to represent chicken foods (e.g., poultry, eggs), spring, Easter, or slang senses of chick.

### punycode: xn--ro8h status: Real/IDNA codepoints: U+1F423

A single vibrantly colored roller skate. Colors and styles vary across platform.

Roller Skate was approved as part of Unicode 13.0 in 2020 and added to Emoji 13.0 in 2020.