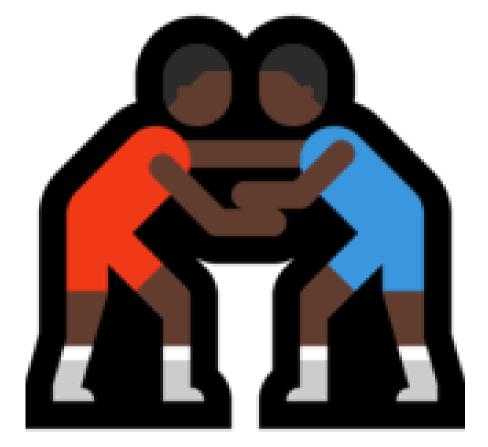

#### **DONATION %**

punycode: xn--qn8hz7f status: Real/IDNA codepoints: U+1F93C, U+1F3FF

The Wrestlers, Type-6 emoji is a modifier sequence combining People Wrestling and Dark Skin Tone. These display as a single emoji on supported platforms.

### WRESTLERS, **TYPE-6**