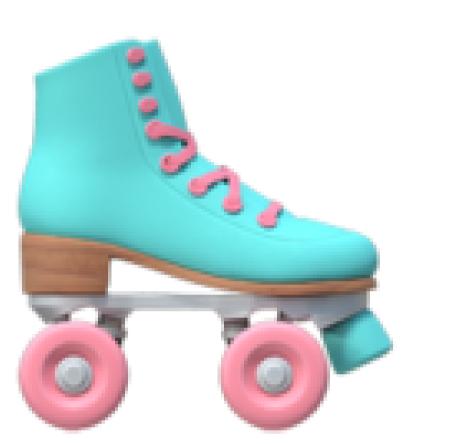

### punycode: xn--ro8h status: Real/IDNA codepoints: U+1F423

A single vibrantly colored roller skate. Colors and styles vary across platform.

Roller Skate was approved as part of Unicode 13.0 in 2020 and added to Emoji 13.0 in 2020.

### **ROLLER SKATE**

## punycode: xn--l98h status: Real/IDNA codepoints: U+1F6FC