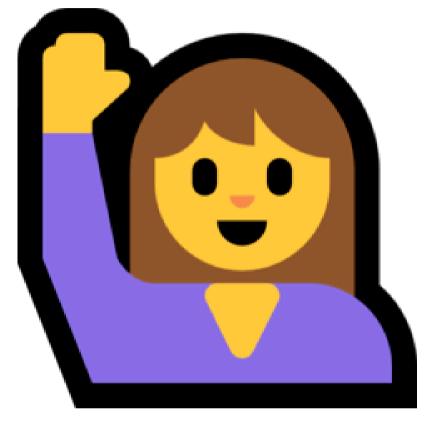

### **PERSON RAISING** HAND

A person with its hand in the air, as if it wants to ask or answer a question.

Generally displayed as a woman, but is not defined as one particular gender. Previously showed a blob-like gender-inclusive character in the Google artwork.

Person Raising Hand was approved as part of Unicode 6.0 in 2010 under the name "Happy Person Raising One Hand" and added to Emoji 1.0 in 2015.

### punycode: xn--j48h status: Real/IDNA codepoints: U+1F64B