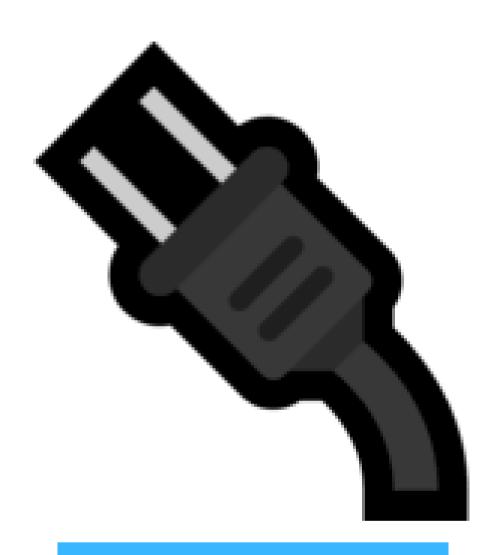

## ELECTRIC PLUG

punycode: xn--fv8h

status: Real/IDNA

codepoints: U+1F50C

An electric plug, as inserted into socket to power a device. Depicted as a black, two-pronged plug at various angles at the end of a cable. Prongs are silver or gold. Commonly used for various literal and figurative content concerning electricity and power. May also be used for various slang senses of plug, e.g., a connection or hookup.

Apple and WhatsApp's designs suggest a plug used in North America and Japan while other platforms, including Google and Samsung, suggest one used in Europe and many other parts of the world.

Electric Plug was approved as part of Unicode 6.0 in 2010 and added to Emoji 1.0 in 2015.