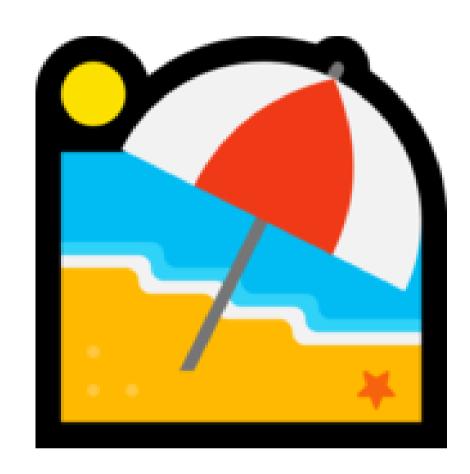

# BEACH WITH UMBRELLA

punycode: xn--km8h

status: Real/IDNA

codepoints: U+1F3D6, U+FE0F

A beach showing sand, and an umbrella for protection from the sun.

Beach with Umbrella was approved as part of Unicode 7.0 in 2014 and added to Emoji 1.0 in 2015.