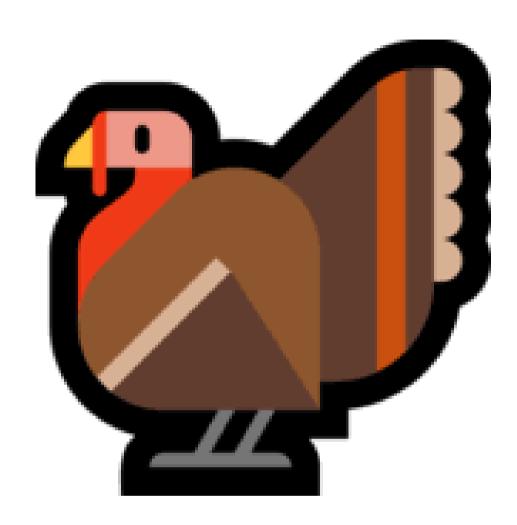

## **TURKEY**

punycode: xn--2s9h

status: Real/IDNA

codepoints: U+1F983

A turkey, a gobbling bird traditionally eaten at Thanksgiving or Christmas. Depicted in full profile facing left, standing on its legs with a dark-brown body, a white-fringed plume, pink or blue head, and its distinctive red snood and wattle.

May be consumed in the form of Poultry Leg.

Turkey was approved as part of Unicode 8.0 in 2015 and added to Emoji 1.0 in 2015.